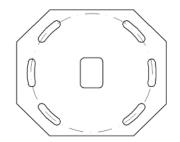

is a Steel Fabricator, manufacturing to Execution Class 2 BS EN 1090, Specialising in the Supply of Overhead Line Electrification Main Steel and SPS

#### Visit our website www.inframat.co.uk



Large scale projects benefit from well organised bulk deliveries.



## **Bespoke Fabrications**

A signal frame cage designed to fit onto an existing platform. Galvanised construction with black powder coated mesh panels to reduce glare.

Shipped to site in three pieces for ease of installation











Redwall Close, Dinnington, Sheffield S25 3QA www.inframat.co.uk Tel: 01909 561169

#### **SMALL PARTS STEELWORK**

## 182/202/001 **Kneebraces for 380 x 100 DC** Mast



# 472/031/001 90 x 90 Angles with Lugs



### Structural Main Steel Supplier - UK1 and Series 1 & 2 Capable - RISQS Verified











# Baseplates held in stock for nineteen types of bolted base mast

# Masts



# **Capabilities Include:-**

: Series 1,2 and UK1 All Types Bridges and Portals: Series 1,2 and UK1 All Types SPS : Series 1, 2 and UK1 All Types Kneebraces : Series 1, UK1 Master Series Pile Adapter Plates: Series 1, 2 and UK1 All Types

# Bespoke fabricated platforms & structures

Short leadtimes - Emergencies supplied in 4-5 days











Redwall Close, Dinnington, Sheffield S25 3QA www.inframat.co.uk

Tel: 01909 561169

#### **SMALL PARTS STEELWORK**

172/203/001 Welded Angle Bracket



171/089/001 & 171/090/001 Isolator Base Connection Angle



169/826/001 Top Hinge Pin Bracket



172/833/XXX
Support & Registration Angle



179/801/XXX
Support & Registration
Tubes



178/821/XXX L Shaped Tube wi