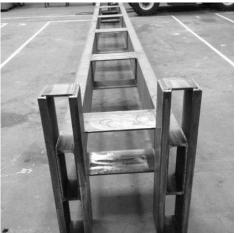

## **Bespoke Fabrications**

A signal frame cage designed to fit onto an existing platform. Galvanised construction with black powder coated mesh panels to reduce glare.

Shipped to site in three pieces for ease of installation