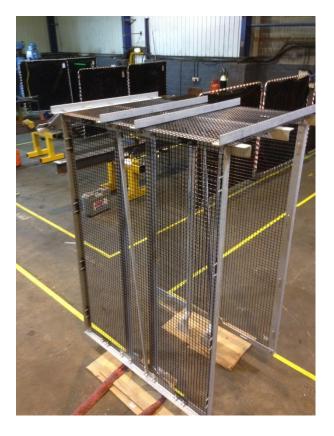

## **Bespoke Fabrications**

A signal frame cage designed to fit onto an existing platform. Galvanised construction with black powder coated mesh panels to reduce glare.

Shipped to site in three pieces for ease of installation