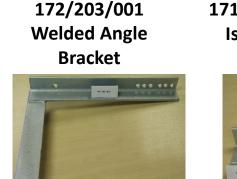

#### **SMALL PARTS STEELWORK**

171/089/001 & 171/090/001 Isolator Base Connection Angle

169/826/001 Top Hinge Pin Bracket

161/650/XXX Angle For Drop Tube Support

179/801/XXX Support & Registration Tubes